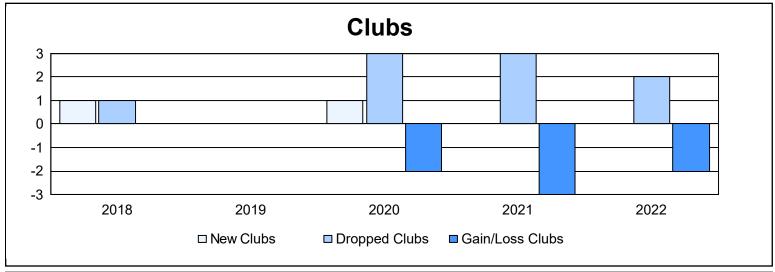

District 30 M As of June 2022 Cumulative

| Year      | New<br>Clubs | Dropped<br>Clubs | Gain/<br>Loss<br>Clubs | New<br>Members | Charter<br>Members | Reinstate<br>Members | Transfer<br>Members | Total<br>Member<br>Added | Total<br>Members<br>Dropped | Gain/<br>Loss<br>Members |
|-----------|--------------|------------------|------------------------|----------------|--------------------|----------------------|---------------------|--------------------------|-----------------------------|--------------------------|
| 2017-2018 | 1            | 1                | 0                      | 134            | 24                 | 5                    | 18                  | 181                      | 214                         | -33                      |
| 2018-2019 | 0            | 0                | 0                      | 89             | 2                  | 4                    | 7                   | 102                      | 147                         | -45                      |
| 2019-2020 | 1            | 3                | -2                     | 89             | 24                 | 2                    | 7                   | 122                      | 237                         | -115                     |
| 2020-2021 | 0            | 3                | -3                     | 85             | 0                  | 4                    | 3                   | 92                       | 116                         | -24                      |
| 2021-2022 | 0            | 2                | -2                     | 67             | 0                  | 4                    | 1                   | 72                       | 119                         | -47                      |
| Average   | 0            | 2                | -1                     | 93             | 10                 | 4                    | 7                   | 114                      | 167                         | -53                      |